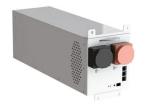

Yes                            |
| Display                    | 7 inch                         |
| System Parallel            | Yes                            |
| Communication              | CAN/RS485                      |
| Short-Circuit Current      | 5000A                          |
| Cycle life @25°C 1C/1C DoI |                                |
| Operation Ambient Tempera  |                                |
| Operation Humidity         | 65±25%R.H.                     |
| Operation Temperature      | Charge: 0°C~55°C               |
|                            | Discharge: -20°C~65°C          |
| System Dimension           | 800mm X 700mm X 1800mm         |
| Weight                     | 450kg                          |

5min

10.75kW

463A

10min

6.9kW

298A

15min

4.8kW

209A





**Battery Module Exterior** 









**Battery Module Dimension** 

## Discharge Performance at 25°C 3.5 3.4 3.3 3.2 3.1 9 3.0 9 2.9 2.8 2.7 2.6

60%

Capacity

80%

100%

120%

**Battery Module Performance Data** 

Time

2.5

0%

20%

40%

**Constant Power** 

**Constant Current**