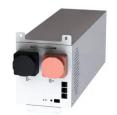

es                            |
| Display                    | 7 inch                         |
| System Parallel            | Yes                            |
| Communication              | CAN/RS485                      |
| Short-Circuit Current      | 5000A                          |
| Cycle life @25°C 1C/1C DoI |                                |
| Operation Ambient Tempera  |                                |
| Operation Humidity         | 65±25%R.H.                     |
| Operation Temperature      | Charge: 0°C~55°C               |
|                            | Discharge: -20°C~65°C          |
| System Dimension           | 800mm X 700mm X 1800mm         |
| Weight                     | 450kg                          |

5min

10.75kW

463A

10min

6.9kW

298A

15min

4.8kW

209A





**Battery Module Exterior** 









**Battery Module Dimension** 

## Discharge Performance at 25°C 3.5 3.4 3.3 3.2 3.1 9 3.0 9 2.9 2.8 2.7 2.6

60%

Capacity

80%

100%

120%

**Battery Module Performance Data** 

Time

2.5

0%

20%

40%

**Constant Power** 

**Constant Current**