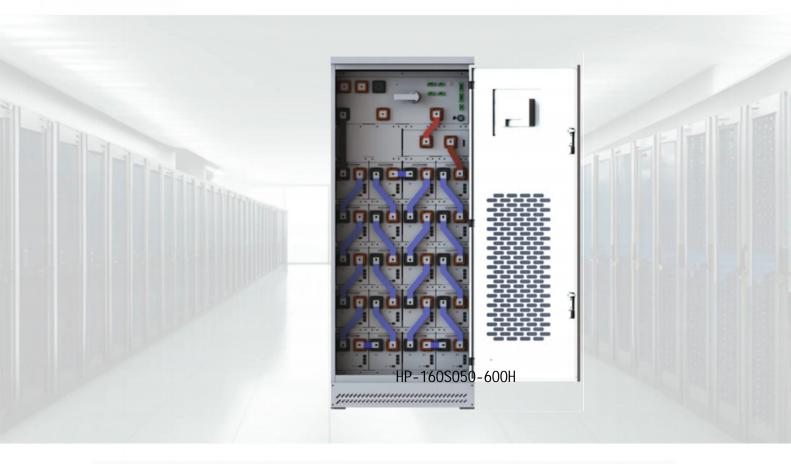

## HP-160S050-600H

25.6kWh Energy Storage support 10C 500A Discharge

- Superior Performance and Reliability: experience Top-tier Performance and consistent Reliability for UPS and Data Centers
- Fifortless Accessibility: front-facing Connectors for simplified Access to Installation and Maintenance
- Power and Precision: 25.6kWh Cabinet with Switchgear and 20 Battery Modules delivers both Power and Precision
- Intelligent Battery Management: each Module is precisely connected to eight Series of 50Ah, 3.2V Cells, complemented by a dedicated BMS equipped with Cell Balancing Capabilities
- Custom Compatibility: enable Customization for Compatibility with various UPS Brands and Models

## TECHNICAL SPECIFICATIONS

| Rack Specification         |                                |
|----------------------------|--------------------------------|
| Voltage Range              | 430V-576V                      |
| Charge Voltage             | 550V                           |
| Cell                       | 3.2V50Ah                       |
| Series & Parallels         | 160S1P                         |
| Number of Battery Module   | 20(default), others by request |
| Rated Capacity             | 50Ah                           |
| Rated Energy               | 25.6kWh                        |
| Max Discharge Current      | 500A                           |
| Peak Discharge Current     | 600A/10s                       |
| Max Charge Current         | 50A                            |
| Max Discharge Power        | 215kW                          |
| Output Type                | P+/ P- or P+/N/ P- by request  |
| Dry Contact                | Yes                            |
| Display                    | 7 inch                         |
| System Parallel            | Yes                            |
| Communication              | CAN/RS485                      |
| Short-Circuit Current      | 5000A                          |
| Cycle life @25°C 1C/1C DoI |                                |
| Operation Ambient Tempera  |                                |
| Operation Humidity         | 65±25%R.H.                     |
| Operation Temperature      | Charge: 0°C~55°C               |
|                            | Discharge: -20°C~65°C          |
| System Dimension           | 800mm X 700mm X 1800mm         |
| Weight                     | 450kg                          |