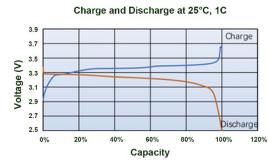

## Discharge Performance at 25°C 3.5 3.4 3.3 3.2 3.1 9 3.0 9 2.9 2.8 2.7 2.6

60%

Capacity

80%

100%

120%

**Battery Module Performance Data** 

Time