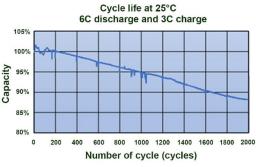

## TECHNICAL SPECIFICATIONS

| Rack Specification         |                                |
|----------------------------|--------------------------------|
| Voltage Range              | 430V-576V                      |
| Charge Voltage             | 550V                           |
| Cell                       | 3.2V50Ah                       |
| Series & Parallels         | 160S1P                         |
| Number of Battery Module   | 20(default), others by request |
| Rated Capacity             | 50Ah                           |
| Rated Energy               | 25.6kWh                        |
| Max Discharge Current      | 500A                           |
| Peak Discharge Current     | 600A/10s                       |
| Max Charge Current         | 50A                            |
| Max Discharge Power        | 215kW                          |
| Output Type                | P+/ P- or P+/N/ P- by request  |
| Dry Contact                | Yes                            |
| Display                    | 7 inch                         |
| System Parallel            | Yes                            |
| Communication              | CAN/RS485                      |
| Short-Circuit Current      | 5000A                          |
| Cycle life @25°C 1C/1C DoI |                                |
| Operation Ambient Tempera  |                                |
| Operation Humidity         | 65±25%R.H.                     |
| Operation Temperature      | Charge: 0°C~55°C               |
|                            | Discharge: -20°C~65°C          |
| System Dimension           | 800mm X 700mm X 1800mm         |
| Weight                     | 450kg                          |