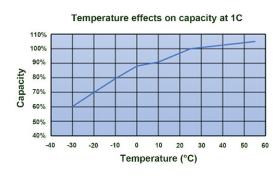

## Discharge Performance at 25°C 3.5 3.4 3.3 3.2 3.1 9 3.0 9 2.9 2.8 2.7 2.6

60%

Capacity

80%

100%

120%

**Battery Module Performance Data** 

Time