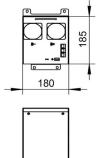

| Display                    | 7 inch                         |
| System Parallel            | Yes                            |
| Communication              | CAN/RS485                      |
| Short-Circuit Current      | 5000A                          |
| Cycle life @25°C 1C/1C DoI |                                |
| Operation Ambient Tempera  |                                |
| Operation Humidity         | 65±25%R.H.                     |
| Operation Temperature      | Charge: 0°C~55°C               |
|                            | Discharge: -20°C~65°C          |
| System Dimension           | 800mm X 700mm X 1800mm         |
| Weight                     | 450kg                          |

5min

10.75kW

463A

10min

6.9kW

298A

15min

4.8kW

209A





**Battery Module Exterior** 









**Battery Module Dimension** 

## Discharge Performance at 25°C 3.5 3.4 3.3 3.2 3.1 9 3.0 9 2.9 2.8 2.7 2.6

60%

Capacity

80%

100%

120%

**Battery Module Performance Data** 

Time

2.5

0%

20%

40%

**Constant Power** 

**Constant Current**