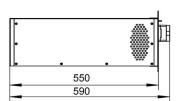

Display                    | 7 inch                         |
| System Parallel            | Yes                            |
| Communication              | CAN/RS485                      |
| Short-Circuit Current      | 5000A                          |
| Cycle life @25°C 1C/1C DoI |                                |
| Operation Ambient Tempera  |                                |
| Operation Humidity         | 65±25%R.H.                     |
| Operation Temperature      | Charge: 0°C~55°C               |
|                            | Discharge: -20°C~65°C          |
| System Dimension           | 800mm X 700mm X 1800mm         |
| Weight                     | 450kg                          |

5min

10.75kW

463A

10min

6.9kW

298A

15min

4.8kW

209A





**Battery Module Exterior** 









**Battery Module Dimension** 

## Discharge Performance at 25°C 3.5 3.4 3.3 3.2 3.1 9 3.0 9 2.9 2.8 2.7 2.6

60%

Capacity

80%

100%

120%

**Battery Module Performance Data** 

Time

2.5

0%

20%

40%

**Constant Power** 

**Constant Current**