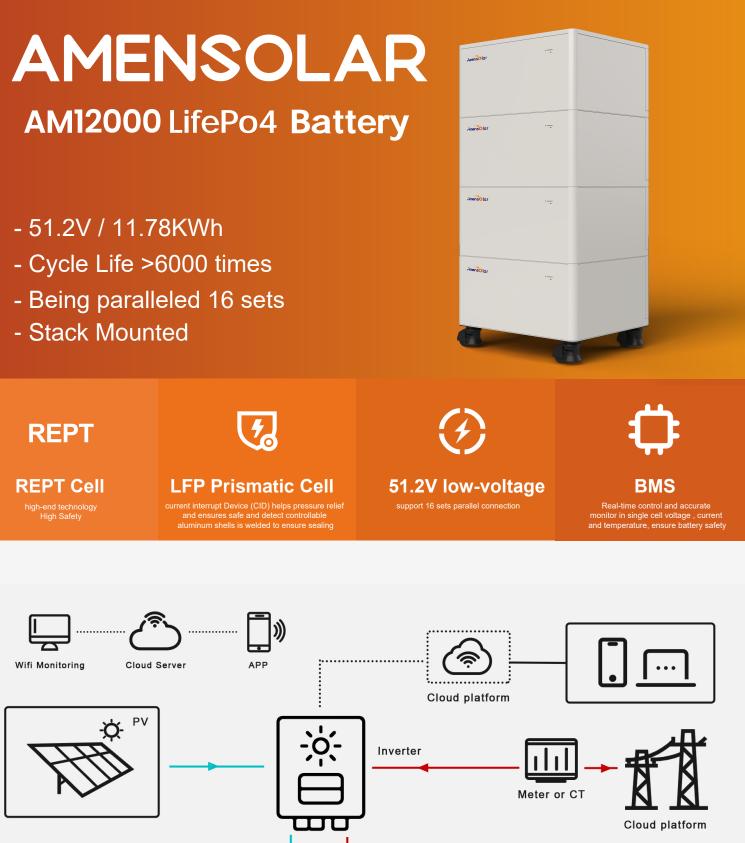

Amensolar Ess Co.,Ltd

Battery

Important Load

Normal Load

DC Line

| Item                        | AM12000                  |
|-----------------------------|--------------------------|
| Battery Type                | LifePo4                  |
| Mount Type                  | Stack Mounted            |
| Nominal Voltage (V)         | 51.2                     |
| Capacity(Ah)                | 230                      |
| Nominal Energy (KWh)        | 11.78                    |
| Operating Voltage(V)        | 43.2~57.6                |
| Max Charge Current(A)       | 100                      |
| charging Current(A)         | 100                      |
| Max Discharge Current(A)    | 100                      |
| discharging current(A)      | 100                      |
| charging Temperature        | <b>0</b> ℃ <b>~+55</b> ℃ |
| Discharging Temperature     | - 10℃-55℃                |
| Relative Humidity           | 5% - 95%                 |
| Dimension(L*W*H mm)         | 532*443*255              |
| Weight(KG)                  | 85.2                     |
| Communication               | CAN, RS485               |
| Enclosure Protection Rating | IP53                     |
| Cooling Type                | Natural Cooling          |
| Cycles Life                 | ≥6000                    |
| Recommend DOD               | 90%                      |
| Design Life                 | 20+ Years (25℃@77°F)     |
| Safety Standard             | CE/IEC62619/UN38.3       |
| Max. Pieces of Parallel     | 16                       |